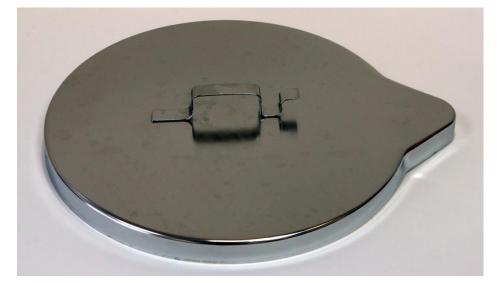

Revision

Part No. Description Material of Construction: A686-15L

Lid for 15L Bucket with Spout

316L stainless steel

| Method of Construction:         | Handle spot welded to top of lid<br>Crevice free interior |
|---------------------------------|-----------------------------------------------------------|
| Surface Finish:                 | Better than 1.0 microns Ra                                |
| Max. width over spout:          | 380mm                                                     |
| Diameter:                       | 330mm                                                     |
| Nominal Weight:                 | 1kg                                                       |
| Recommended Storage Conditions: | Dry and ambient temperature                               |